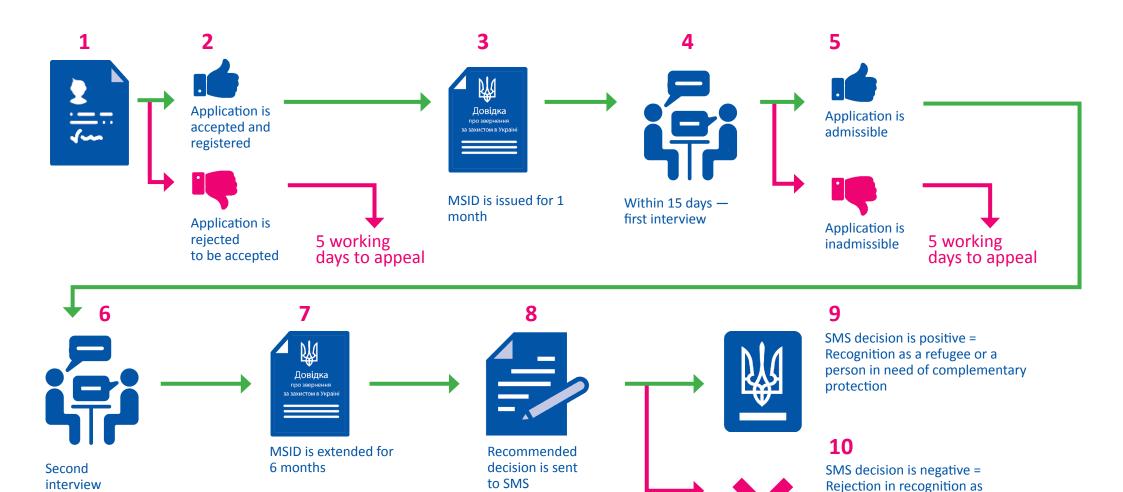

## Submitting Application to Regional Department of State Migration Service (SMS)

5 working days to appeal

a refugee or a person in need of complementary protection

## Appeal to SMS

of rejection in acception of application/ admission of claim