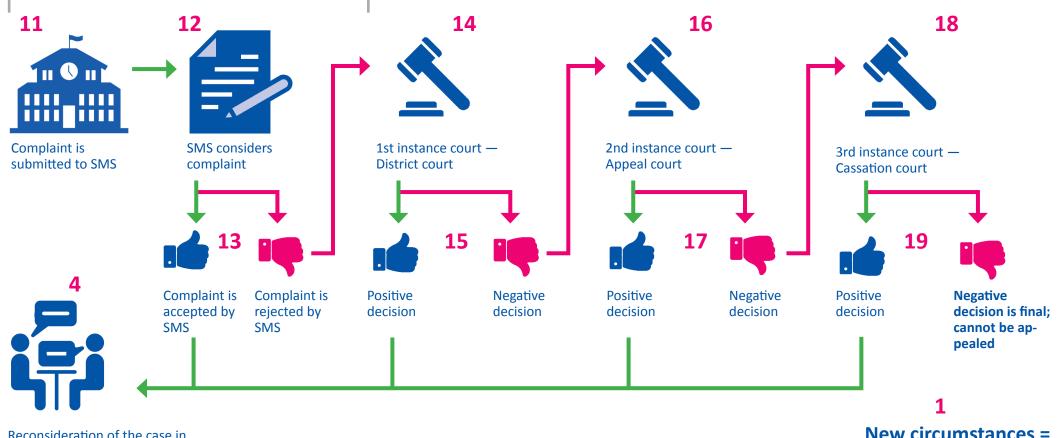

## **Negative Decisions Appealing Procedure**

Throughout the whole appealing procedure MSID is extended each 3 months

## Appeal to SMS

of rejection in acception of application/ admission of claim

## **Appeal to the Court**

of rejection in acception of complaint and recognition as a refugee or a person in need of complementary protection

Reconsideration of the case in SMS: additional interview (procedure starts from stage 4 on page 1) New circumstances = re-submission of application (see procedure starting from stage 1 on page 1)