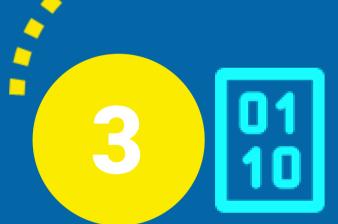

At the enrolment center, receive your card, PIN and proof of enrolment.

Do not change your PIN and wait for a confirmation message that your card is loaded before using it.

24-48 hours after enrolling: receive an SMS confirmation that your card is loaded (2,200 MDL/person). Please visit the nearest maib ATM to activate your card. Do not change your PIN.