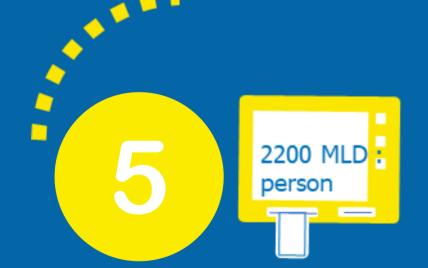

At the enrolment center, receive your card, PIN and proof of enrolment.

Do not change your PIN and wait for a confirmation message that your card is loaded before using it.

24-48 hours after enrolling: receive an SMS confirmation that your card is loaded (2,200 MDL/person). Please visit the nearest maib ATM to activate your card. Do not change your PIN.