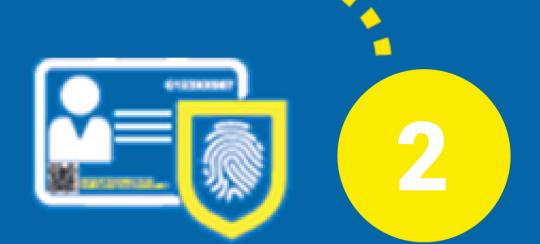

## Enrol for cash assistance with your information and fingerprints.

This helps protect your information in a secure database and avoid fraud. It is only for cash assistance.

UNHCR is not registering you as a refugee.